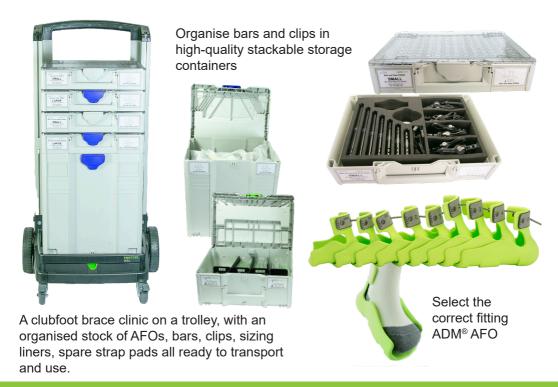

## **Advantages and Benefits:**

- Measure, configure and fit braces in just a few minutes.
- Easily store and transport to the treatment room everything required for the clubfoot brace fitting clinic.
- Facilitates correct sizing and product selection.
- Facilitates efficient stock management and reordering

The ADM® Boots and Bar system is easy to fit, intuitive to use and quick to configure. The Clinic Accessory products will facilitate fast and professional clubfoot brace fitting and maximise use of valuable clinic resources