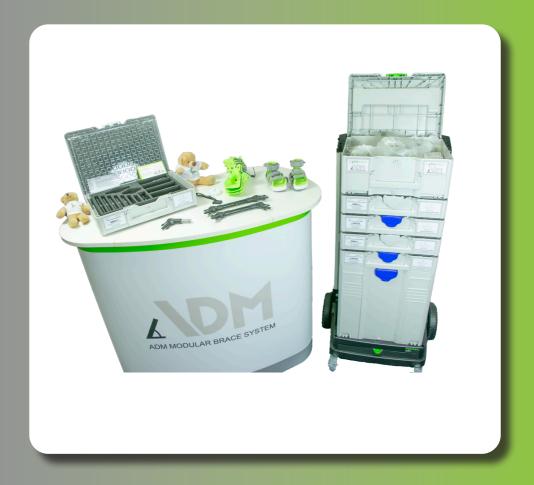

## ADM® Modular Brace System **Clinic Accessories Overview**

The ADM Modular Brace System Clinic Accessories are a suite of products to help busy clubfoot clinics operate at maximum efficiency and to provide the highest standard of patient care.

## The ADM® Modular Brace System Clinic Accessories Overview

The ADM® Modular Brace System provides the broadest range of modern clubfoot bracing products. The braces and AFOs deliver outstanding clinical outcomes for patients. The suite of Clinic Accessory products enable clinics to operate at maximum efficiency saving valuable clinic and patient time and improving the patient experience.

## **Advantages and Benefits:**

- Measure, configure and fit braces in just a few minutes.
- Easily store and transport to the treatment room everything required for the clubfoot brace fitting clinic.
- Facilitates correct sizing and product selection.
- Facilitates efficient stock management and reordering

The ADM® Boots and Bar system is easy to fit, intuitive to use and quick to configure. The Clinic Accessory products will facilitate fast and professional clubfoot brace fitting and maximise use of valuable clinic resources